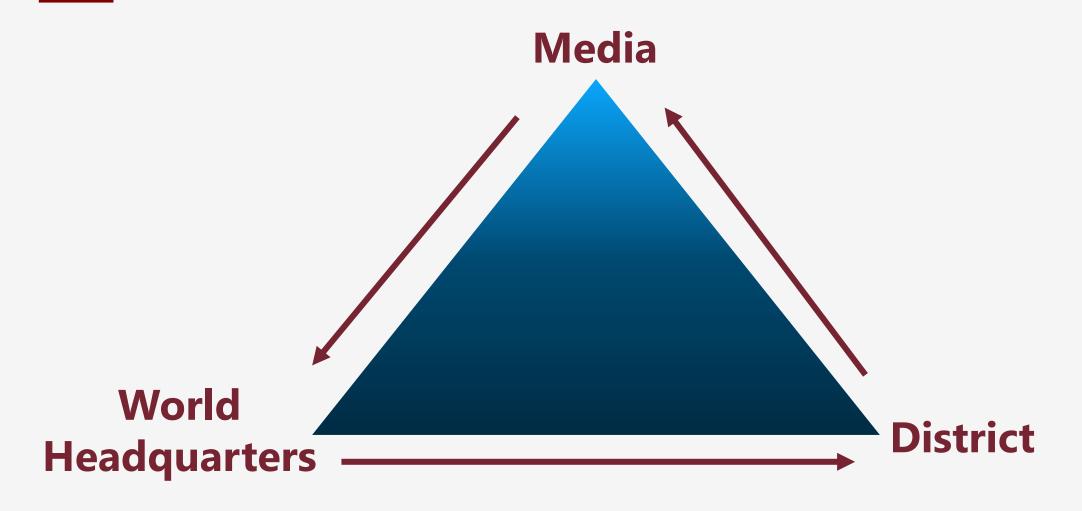

d catchy)
- Greeting/salutation
- 2 to 3 short paragraphs
  - Introduction
  - Uniqueness
  - Benefit to audience
  - Call to action/signature

## Sample Pitch

Subject line: 28 Toastmasters advance in world's largest speech contest

Dear Steve,

Results of the world's largest speech contest are in: 28 semifinalists will compete for the Toastmasters World Champion of Public Speaking title!

A contestant from your area has advanced to the semifinals. Be the first to interview them. Follow the competition in August and find out whether they will advance to the World Championship of Public Speaking.

See the below news release or email me for more info. I'd be happy to arrange an interview with a contestant and a public speaking expert.

Signature/contact info



### Approaching the media





### **Toastmasters Social Media**

# Does your District or club currently have social media?

- Receive admin controls to the District's or club's social media pages
- Complete a quick audit of your social pages
- Stay consistent and compliant with brand











### **Social Media Channels**



## How to Engage with a Social Audience

- Ask questions
- Use captivating images
- Share videos
- Show followers an inside look at your District or club
- Be persistent
- Share timely content
- Get to know your audience

### **Social Media Do's**

- Prompt discussion for maximum engagement
- Answer questions and respond to feedback
- Share reels on Instagram and Facebook
- Provide helpful links
- Keep an eye on what is trending
- Shorten URLs
- Follow character limits
- Understand hashtags
- P