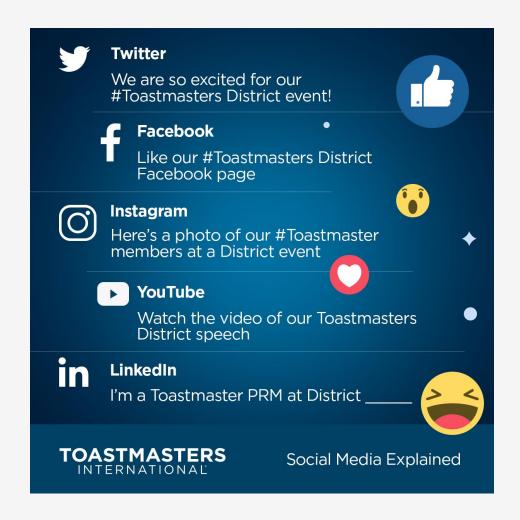

: 28 semifinalists will compete for the Toastmasters World Champion of Public Speaking title!

A contestant from your area has advanced to the semifinals. Be the first to interview them. Follow the competition in August and find out whether they will advance to the World Championship of Public Speaking.

See the below news release or email me for more info. I'd be happy to arrange an interview with a contestant and a public speaking expert.

Signature/contact info



### Approaching the media





### **Toastmasters Social Media**

# Does your District or club currently have social media?

- Receive admin controls to the District's or club's social media pages
- Complete a quick audit of your social pages
- Stay consistent and compliant with brand











### **Social Media Channels**



## How to Engage with a Social Audience

- Ask questions
- Use captivating images
- Share videos
- Show followers an inside look at your District or club
- Be persistent
- Share timely content
- Get to know your audience

### **Social Media Do's**

- Prompt discussion for maximum engagement
- Answer questions and respond to feedback
- Share reels on Instagram and Facebook
- Provide helpful links
- Keep an eye on what is trending
- Shorten URLs
- Follow character limits
- Understand hashtags
- Proofread before posting











## **Digital Advertising**

### What is digital advertising?

Digital advertising is the process of publishing paid, promotional material through online platforms, such as social media, search engines, websites, and any other program that can be accessed digitally